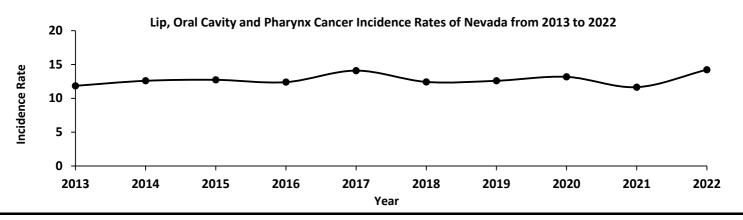

.7     | 23  | 21.3%      | 11.4   |
| 60-69                    | 151         | 33.1%      | 42.2   | 122   | 35.1%        | 70.0     | 29  | 26.9%      | 15.8   |
| 70-79                    | 128         | 28.1%      | 56.3   | 96    | 27.6%        | 93.0     | 32  | 29.6%      | 25.8   |
| 80-89                    | 37          | 8.1%       | 42.5   | 31    | 8.9%         | 83.3     | 6   | 5.6%       | 12.0   |
| 90+                      | 13          | 2.9%       | 80.2   | 8     | 2.3%         | 142.8    | 5   | 4.6%       | 47.1   |
| Unknown                  | 0           | 0.0%       | N/A    | 0     | 0.0%         | N/A      | 0   | 0.0%       | N/A    |
| Total                    | 456         | 100.0%     | 14.2   | 348   | 100.0%       | 21.8     | 108 | 100.0%     | 6.7    |



Source: Nevada Central Cancer Registry

<sup>\*</sup>Percent may not equal to 100% due to rounding.

<sup>\*\*</sup>Rates per 100,000 population were calculated using population projections from the Nevada State Demographer vintage 2023 data. Rates are based on birth sex.

<sup>†</sup>Other counties include Carson City, Churchill, Douglas, Elko, Esmeralda, Eureka, Humboldt, Lander, Lincoln, Lyon, Mineral, Nye, Pershing, Storey, and White Pine.