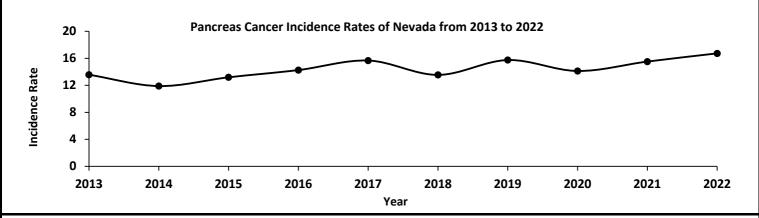

4.7%      | 20.5   | 26  | 10.4%      | 12.9   |
| 60-69             | 156                    | 29.1%      | 43.6   | 89  | 31.2%      | 51.1   | 67  | 26.7%      | 36.5   |
| 70-79             | 179                    | 33.4%      | 78.7   | 91  | 31.9%      | 88.2   | 88  | 35.1%      | 70.9   |
| 80-89             | 86                     | 16.0%      | 98.7   | 42  | 14.7%      | 112.8  | 44  | 17.5%      | 88.2   |
| 90+               | 16                     | 3.0%       | 98.7   | 5   | 1.8%       | 89.3   | 11  | 4.4%       | 103.7  |
| Unknown           | 0                      | 0.0%       | N/A    | 0   | 0.0%       | N/A    | 0   | 0.0%       | N/A    |
| Total             | 536                    | 100.0%     | 16.7   | 285 | 100.0%     | 17.8   | 251 | 100.0%     | 15.6   |



Source: Nevada Central Cancer Registry

†Other counties include Carson City, Churchill, Douglas, Elko, Esmeralda, Eureka, Humboldt, Lander, Lincoln, Lyon, Mineral, Nye, Pershing, Storey, and White Pine.

<sup>\*</sup>Percent may not equal to 100% due to rounding.

<sup>\*\*</sup>Rates per 100,000 population were calculated using population projections from the Nevada State Demographer vintage 2023 data. Rates are based on birth sex.

### Colorectal Cancer Incidence Rates Nevada Residents. 2022

|                    |           |            |        | iveva | ia nesidelli | .5, 2022 |     |            |        |
|--------------------|-----------|------------|--------|-------|--------------|----------|-----|------------|--------|
|                    |           | Total      |        |