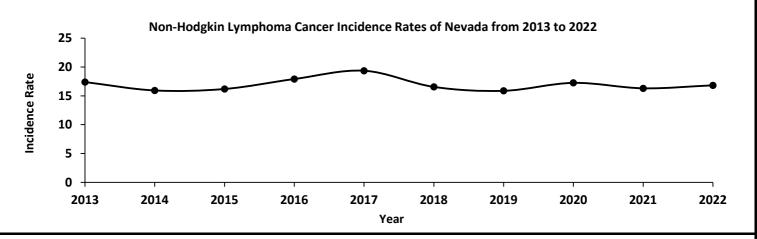

4.1%      | 21.0   | 34  | 14.5%      | 16.8   |
| 60-69             | 151                    | 28.0%      | 42.2   | 89  | 29.3%      | 51.1   | 62  | 26.4%      | 33.8   |
| 70-79             | 148                    | 27.5%      | 65.1   | 86  | 28.3%      | 83.3   | 62  | 26.4%      | 50.0   |
| 80-89             | 77                     | 14.3%      | 88.4   | 37  | 12.2%      | 99.4   | 40  | 17.0%      | 80.2   |
| 90+               | 15                     | 2.8%       | 92.6   | 6   | 2.0%       | 107.1  | 9   | 3.8%       | 84.9   |
| Unknown           | 0                      | 0.0%       | N/A    | 0   | 0.0%       | N/A    | 0   | 0.0%       | N/A    |
| Total             | 539                    | 100.0%     | 16.8   | 304 | 100.0%     | 19.0   | 235 | 100.0%     | 14.6   |



Source: Nevada Central Cancer Registry

<sup>\*</sup>Percent may not equal to 100% due to rounding.

<sup>\*\*</sup>Rates per 100,000 population were calculated using population projections from the Nevada State Demographer vintage 2023 data. Rates are based on birth sex.

<sup>†</sup>Other counties include Carson City, Churchill, Douglas, Elko, Esmeralda, Eureka, Humboldt, Lander, Lincoln, Lyon, Mineral, Nye, Pershing, Storey, and White Pine.

### Kidney and Renal Pelvis Cancer Incidence Rates Nevada Residents, 2022

|                    |           |            |        | iveva | ua nesiueii | 15, 2022 |     |            |        |
|--------------------|-----------|------------|--------|-------|-------------|----------|-----|------------|--------|
|                    |           | Tot