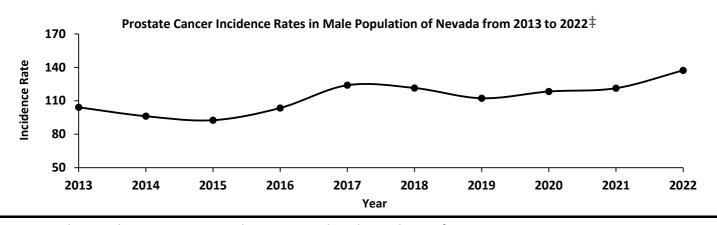

126         5.7%         85.4         126         5.7%           199         9.1%         40.2         199         9.1%           15         0.7%         N/A         15         0.7%           79         3.6%         N/A         79         3.6%           iagnosis         I,362         62.0%         116.9         1,362         62.0%           505         23.0%         200.8         505         23.0%           289         13.2%         158.3         289         13.2%           40         1.8%         N/A         40         1.8%           0         0.0%         0.0         0         0.0%           0         0.0%         0.0         0         0.0%           0         0.0%         0.0         0         0.0%           1         0.0%         0.4         1         0.0% |  |  |  |  |  |



Source: Nevada Central Cancer Registry. Incidence rates are based on male-specific pop.

‡Chart is scaled to display rate differences among years; y-axis starts at 50 instead of zero to better display changes.

<sup>\*</sup>Percent may not equal to 100% due to rounding.

<sup>\*\*</sup>Rates per 100,000 male-specific population were calculated using population projections from the Nevada State Demographer vintage 2023 data. Rates are based on birth sex.

<sup>†</sup>Other counties include Carson City, Churchill, Douglas, Elko, Esmeralda, Eureka, Humboldt, Lander, Lincoln, Lyon, Mineral, Nye, Pershing, Storey, and White Pine.

### Non-Hodgkin Lymphoma Cancer Incidence Rates Nevada Residents, 2022

| BEI               | Nevada Residents, 2022 |            |        |     |            |