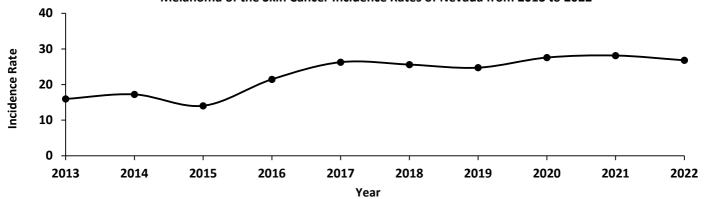

25.2%      | 42.0   |  |
| 70-79                     | 255                    | 29.7%      | 112.2  | 180 | 32.5%      | 174.4  | 75     | 24.5%      | 60.4   |  |
| 80-89                     | 106                    | 12.3%      | 121.7  | 79  | 14.3%      | 212.2  | 27     | 8.8%       | 54.1   |  |
| 90+                       | 23                     | 2.7%       | 141.9  | 15  | 2.7%       | 267.8  | 8      | 2.6%       | 75.4   |  |
| Unknown                   | 0                      | 0.0%       | N/A    | 0   | 0.0%       | N/A    | 0      | 0.0%       | N/A    |  |
| Total                     | 859                    | 100.0%     | 26.8   | 553 | 100.0%     | 34.6   | 306    | 100.0%     | 19.1   |  |

#### Melanoma of the Skin Cancer Incidence Rates of Nevada from 2013 to 2022



Source: Nevada Central Cancer Registry

†Other counties include Carson City, Churchill, Douglas, Elko, Esmeralda, Eureka, Humboldt, Lander, Lincoln, Lyon, Mineral, Nye, Pershing, Storey, and White Pine.

<sup>\*</sup>Percent may not equal to 100% due to rounding. Due to cases with unknown sex, Male and Female columns may not add up to the Total column.

<sup>\*\*</sup>Rates per 100,000 population were calculated using population projections from the Nevada State Demographer vintage 2023 data. Rates are based on birth sex.

### Lung and Bronchus Cancer Incidence Rates Nevada Residents, 2022

|                    | Nevada Residents, 2022 |            |        |     |            |        |     |            |        |
|--------------------|------------------------|------------|--------|-----