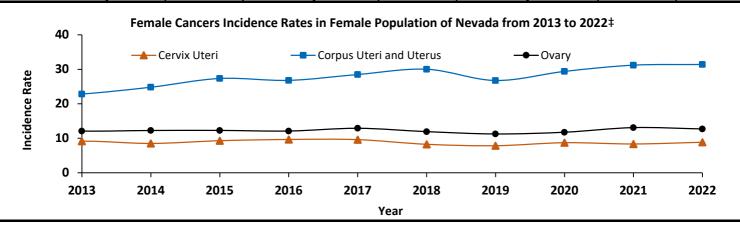

Source: Nevada Central Cancer Registry

‡incidence rates are based on female-specific population.

<sup>\*</sup>Percent may not equal to 100% due to rounding.

<sup>\*\*</sup>Rates per 100,000 female-specific population were calculated using population projections from the Nevada State Demographer vintage 2023 data. Rates are based on birth sex.