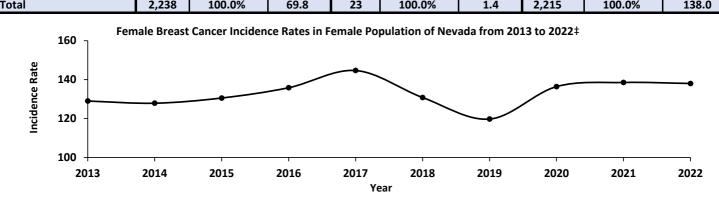

Source: Nevada Central Cancer Registry. Incidence rates are based on female-specific population.

‡Chart is scaled to display rate differences among years; y-axis starts at 100 instead of zero to better display changes.