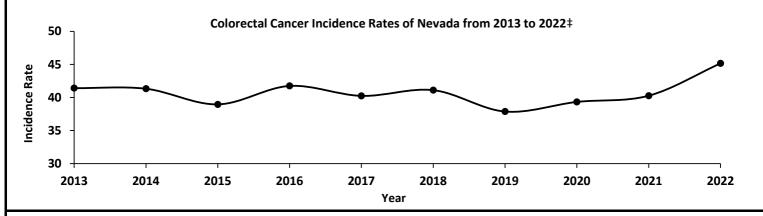

21.1%      | 75.0   | 173   | 22.1%        | 84.5     | 132 | 19.9%      | 65.4   |
| 60-69              | 386       | 26.7%      | 107.9  | 224   | 28.6%        | 128.5    | 162 | 24.4%      | 88.3   |
| 70-79              | 356       | 24.6%      | 156.6  | 195   | 24.9%        | 188.9    | 161 | 24.2%      | 129.7  |
| 80-89              | 183       | 12.6%      | 210.1  | 88    | 11.2%        | 236.4    | 95  | 14.3%      | 190.4  |
| 90+                | 37        | 2.6%       | 228.3  | 15    | 1.9%         | 267.8    | 22  | 3.3%       | 207.5  |
| Unknown            | 0         | 0.0%       | N/A    | 0     | 0.0%         | N/A      | 0   | 0.0%       | N/A    |
| Total              | 1,447     | 100.0%     | 45.2   | 783   | 100.0%       | 49.0     | 664 | 100.0%     | 41.4   |



Source: Nevada Central Cancer Registry

‡Chart is scaled to display rate differences among years; y-axis starts at 30 instead of zero to better display changes.

<sup>\*</sup>Percent may not equal to 100% due to rounding.

<sup>\*\*</sup>Rates per 100,000 population were calculated using population projections from the Nevada State Demographer vintage 2023 data. Rates are based on birth sex.

<sup>†</sup>Other counties include Carson City, Churchill, Douglas, Elko, Esmeralda, Eureka, Humboldt, Lander, Lincoln, Lyon, Mineral, Nye, Pershing, Storey, and White Pine.

### Lip, Oral Cavity and Pharynx Cancer Incidence Rates Nevada Residents, 2022

|                          |             |            |        | IVEVA | ua Nesidelli | .3, 2022 |     |            |        |
|-------------------