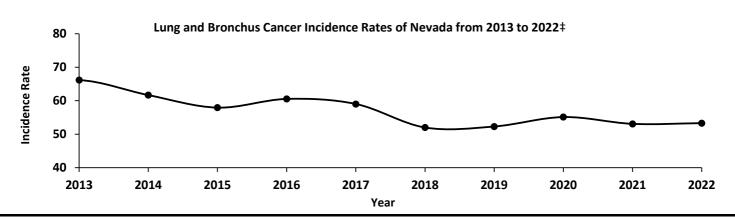

| 32.7   | 64  | 7.4%       | 31.7   |
| 60-69              | 486                    | 28.5%      | 135.8  | 241 | 28.6%      | 138.3  | 245 | 28.3%      | 133.5  |
| 70-79              | 699                    | 40.9%      | 307.5  | 348 | 41.3%      | 337.1  | 351 | 40.6%      | 282.8  |
| 80-89              | 317                    | 18.6%      | 363.9  | 153 | 18.1%      | 411.0  | 164 | 19.0%      | 328.7  |
| 90+                | 41                     | 2.4%       | 253.0  | 19  | 2.3%       | 339.2  | 22  | 2.5%       | 207.5  |
| Unknown            | 0                      | 0.0%       | N/A    | 0   | 0.0%       | N/A    | 0   | 0.0%       | N/A    |
| Total              | 1,708                  | 100.0%     | 53.3   | 843 | 100.0%     | 52.7   | 865 | 100.0%     | 53.9   |



Source: Nevada Central Cancer Registry

‡Chart is scaled to display rate differences among years; y-axis starts at 40 instead of zero to better display changes.

<sup>\*</sup>Percent may not equal to 100% due to rounding.

<sup>\*\*</sup>Rates per 100,000 population were calculated using population projections from the Nevada State Demographer vintage 2023 data. Rates are based on birth sex.

<sup>†</sup>Other counties include Carson City, Churchill, Douglas, Elko, Esmeralda, Eureka, Humboldt, Lander, Lincoln, Lyon, Mineral, Nye, Pershing, Storey, and White Pine.

## **Pancreas Cancer Incidence Rates** Nevada Residents, 2022

| EH EN             | Wevada Residents, 2022 |            |        |     |            |        |     |            |        |
|-------------------|------------------