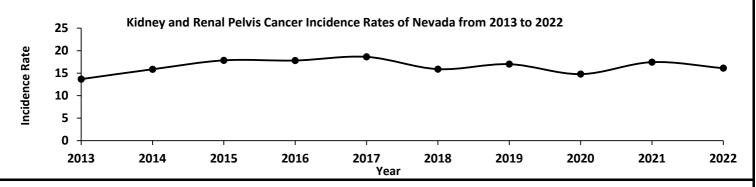

| 18.8%      | 23.9   | 72    | 22.5%       | 35.2     | 25  | 12.8%      | 12.4   |
| 60-69              | 144       | 27.9%      | 40.2   | 86    | 26.9%       | 49.3     | 58  | 29.6%      | 31.6   |
| 70-79              | 150       | 29.1%      | 66.0   | 83    | 25.9%       | 80.4     | 67  | 34.2%      | 54.0   |
| 80-89              | 44        | 8.5%       | 50.5   | 26    | 8.1%        | 69.8     | 18  | 9.2%       | 36.1   |
| 90+                | 7         | 1.4%       | 43.2   | 4     | 1.3%        | 71.4     | 3   | 1.5%       | 28.3   |
| Unknown            | 0         | 0.0%       | N/A    | 0     | 0.0%        | N/A      | 0   | 0.0%       | N/A    |
| Total              | 516       | 100.0%     | 16.1   | 320   | 100.0%      | 20.0     | 196 | 100.0%     | 12.2   |



Source: Nevada Electronic Death Registry System.

<sup>\*</sup>Percent may not equal to 100% due to rounding.

<sup>\*\*</sup>Rates per 100,000 population were calculated using population projections from the Nevada State Demographer vintage 2023 data. Rates are based on birth sex.

<sup>†</sup>Other counties include Carson City, Churchill, Douglas, Elko, Esmeralda, Eureka, Humboldt, Lander, Lincoln, Lyon, Mineral, Nye, Pershing, Storey, and White Pine.

### Melanoma of the Skin Cancer Incidence Rates Nevada Residents, 2022

|                           | Nevada Residents, 2022 |            |        |     |            |        |        |            |        |  |
|---------------------------|------------------------|------------|--------|-----|------------|--------|--------|------------|--